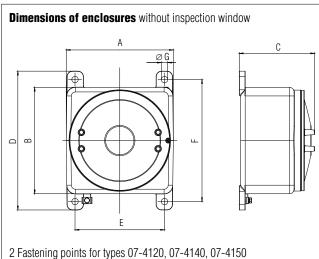

#### **Rated current**

max. 1000 A

| Enclosure |                                                    |     |     |     |     |     |     |        |             |
|-----------|----------------------------------------------------|-----|-----|-----|-----|-----|-----|--------|-------------|
| Туре      | Dimensions (mm)/tolerance ±2 % of the nominal size |     |     |     |     |     |     |        | Weight (kg) |
|           | A                                                  | В   | C   | Cg  | D   | E   | F   | ØG     |             |
| 07-4120   | 120                                                | 120 | 116 | -   | 165 | 100 | 145 | 2 x 9  | 1.9         |
| 07-4140   | 150                                                | 150 | 130 | 125 | 198 | 126 | 174 | 2 x 10 | 2.5         |
| 07-4150   | 174                                                | 174 | 140 | 136 | 218 | 150 | 195 | 2 x 10 | 3.9         |
| 07-4160   | 230                                                | 230 | 165 | 154 | 302 | 196 | 267 | 4 x 14 | 6.8         |
| 07-4170   | 276                                                | 276 | 217 | 200 | 356 | 236 | 316 | 4 x 14 | 11.9        |
| 07-4180   | 430                                                | 430 | 290 | 275 | 520 | 390 | 480 | 4 x 14 | 29.4        |

# BARTEC

Cg

de l

2 Fastening points for types 07-4120, 07-4140, 07-4150 4 Fastening points for types 07-4160, 07-4170, 07-4180

**Dimensions of enclosures** with inspection window

2 Fastening points for types 07-4140, 07-4150 4 Fastening points for types 07-4160, 07-4170, 07-4180