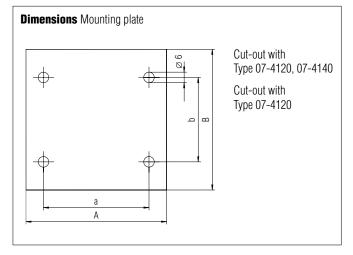

| Mounting plate |     |     |     |     |  |  |
|----------------|-----|-----|-----|-----|--|--|
| Туре           | Am  | Bm  | am  | bm  |  |  |
| 07-4120        | 80  | 80  | 48  | 60  |  |  |
| 07-4140        | 100 | 100 | 60  | 80  |  |  |
| 07-4150        | 115 | 115 | 90  | 90  |  |  |
| 07-4160        | 150 | 150 | 130 | 130 |  |  |
| 07-4170        | 200 | 200 | 158 | 158 |  |  |
| 07-4180        | 310 | 310 | 230 | 230 |  |  |