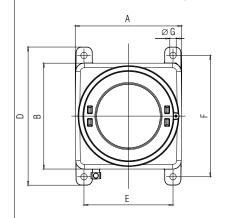

#### **Rated current**

max. 1000 A

| Enclosure |                                                    |     |     |     |     |     |     |        |             |
|-----------|----------------------------------------------------|-----|-----|-----|-----|-----|-----|--------|-------------|
| Туре      | Dimensions (mm)/tolerance ±2 % of the nominal size |     |     |     |     |     |     |        | Weight (kg) |
|           | A                                                  | В   | C   | Cg  | D   | E   | F   | ØG     |             |
| 07-4120   | 120                                                | 120 | 116 | -   | 165 | 100 | 145 | 2 x 9  | 1.9         |
| 07-4140   | 150                                                | 150 | 130 | 125 | 198 | 126 | 174 | 2 x 10 | 2.5         |
| 07-4150   | 174                                                | 174 | 140 | 136 | 218 | 150 | 195 | 2 x 10 | 3.9         |
| 07-4160   | 230                                                | 230 | 165 | 154 | 302 | 196 | 267 | 4 x 14 | 6.8         |
| 07-4170   | 276                                                | 276 | 217 | 200 | 356 | 236 | 316 | 4 x 14 | 11.9        |
| 07-4180   | 430                                                | 430 | 290 | 275 | 520 | 390 | 480 | 4 x 14 | 29.4        |

# BARTEC

Cg

de l

2 Fastening points for types 07-4120, 07-4140, 07-4150 4 Fastening points for types 07-4160, 07-4170, 07-4180

**Dimensions of enclosures** with inspection window

2 Fastening points for types 07-4140, 07-4150 4 Fastening points for types 07-4160, 07-4170, 07-4180