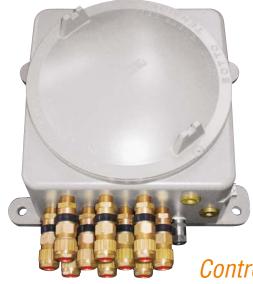

### Description

The control stations in flameproof enclosure of the GUB series in compact design allow standard electronics and control components to be installed. The enclosure is light; numerous connection systems can be used; flanging is possible; can be equipped with electrical or mechanical bushings at the edges.

#### **Connection variants**

Flameproof control units can be connected either by means of direct cable insertion through Ex d cable entries or indirectly by means of an Ex e connection compartment. The electrical connection between the Ex d and Ex e compartment is established by means of Ex d line bushings. Control and display units can be fitted into the connection compartment.